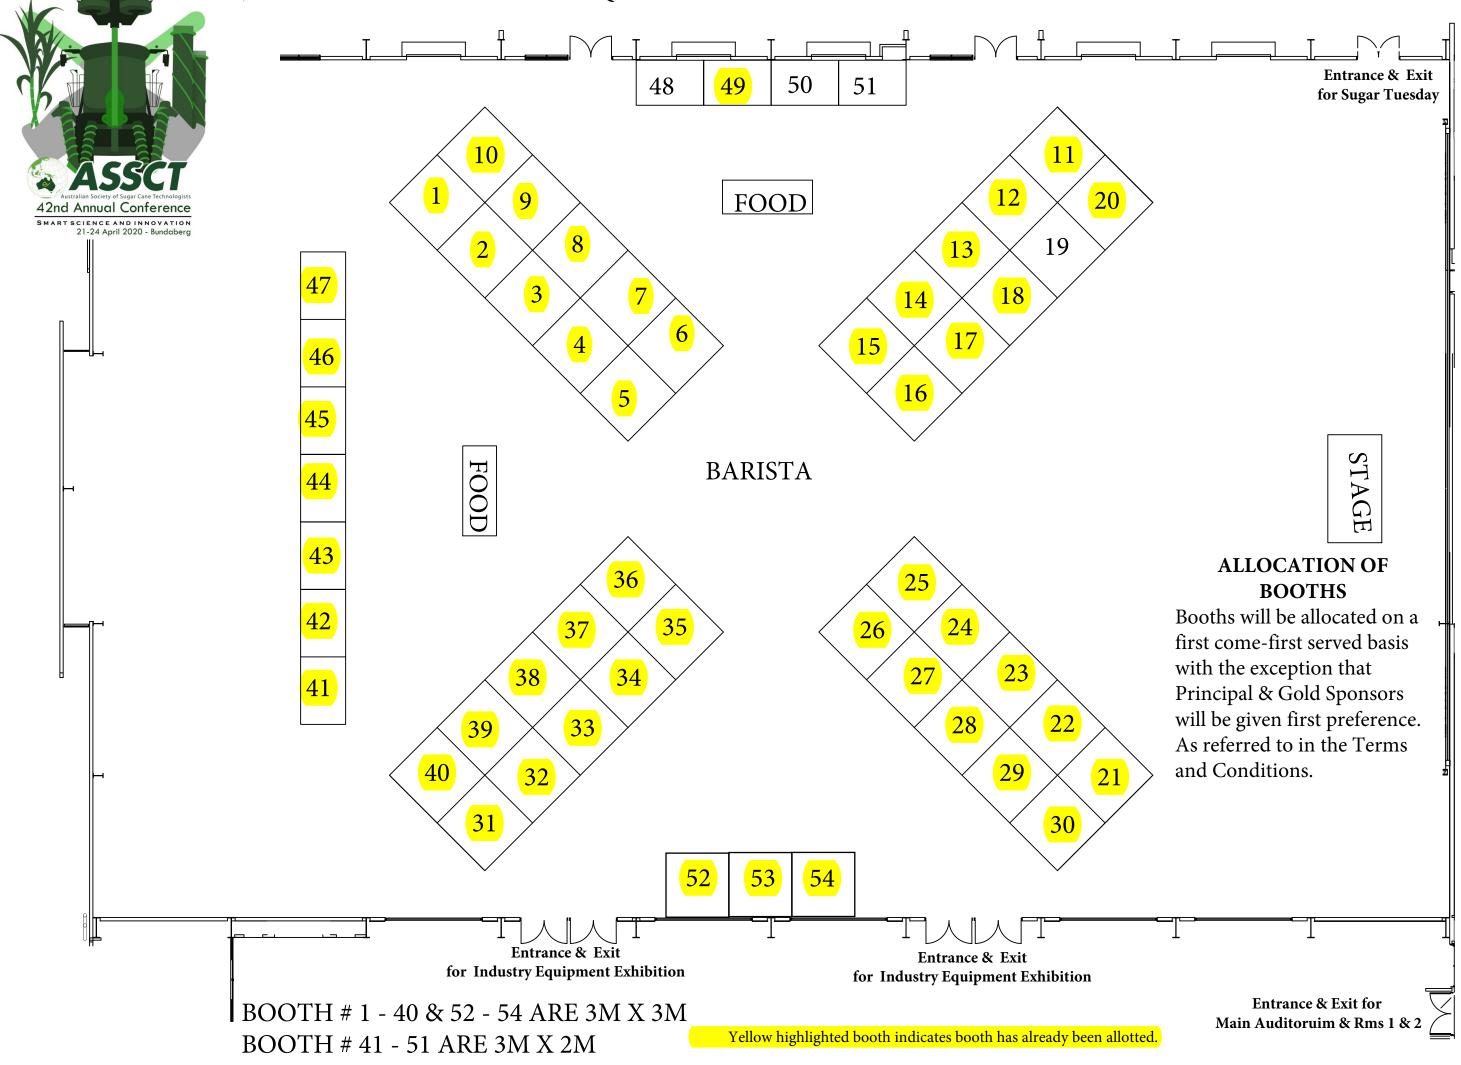

2020 INDUSTRY EQUIPMENT EXHIBITION - DRAFT FLOORPLAN

## **2020 INDUSTRY EQUIPMENT EXHIBITION**

| BOOTH #                 | EXHIBITORS NAME                       | BOOTH #             | EXHIBITORS NAME                    |  |
|-------------------------|---------------------------------------|---------------------|------------------------------------|--|
| BOOTHS 1-40 ARE 3M X 3M |                                       | 28                  | SUGAR RESEARCH INSTITUTE           |  |
| 1                       | WULGURU STEEL PT LTD                  | 29                  | PROCESS CONTROL SERVICES           |  |
| 2                       | HAYMANS ELECTRICAL                    | 30                  | JOHN THOMPSON/HI-TECH BOILERS      |  |
| 3                       | ALLOYS INTERNATIONAL & SB RESHELLERS  | 31                  | PYROTEK PTY LTD                    |  |
| 4                       | ALLOYS INTERNATIONAL & SB RESHELLERS  | 32                  | ANDRITZ                            |  |
| 5                       | NQEA                                  | 33                  | DYNAPUMPS                          |  |
| 6                       | CONSOLIDATED PLASTICS & EPOXY         | 34                  | REDBACKS ENGINEERING               |  |
| 7                       | BRADKEN                               | 35                  | EDMS AUSTRALIA                     |  |
| 8                       | NORTHERN IRON & BRASS FOUNDRY         | 36                  | TICS                               |  |
| 9                       | SUGAR RESEARCH AUSTRALIA              | 37                  | CBC                                |  |
| 10                      | PENSKE AUSTRALIA                      | 38                  | HARDY SPICER                       |  |
| 11                      | DEPARTMENT OF AGRICULTURE & FISHERIES | 39                  | SEAL INNOVATIONS                   |  |
| 12                      | TSUBAKI AUSTRALIA PTY LTD             | 40                  | BSC                                |  |
| 13                      | BONFIGLIOLI                           | 52                  | NPV VALVES                         |  |
| 14                      | KINDER AUSTRALIA PTY LTD              | 53                  | ABB AUSTRALIA                      |  |
| 15                      | WEG AUSTRALIA                         | 54                  | ABB AUSTRALIA                      |  |
| 16                      | STOLLER AUSTRALIA                     | <b>BOOTHS 41-51</b> | BOOTHS 41-51 ARE 3M X 2M           |  |
| 17                      | RENOLD                                | 41                  | FLOWSERVE                          |  |
| 18                      | CASTROL AUSTRALIA PTY LTD             | 42                  | BMA AG                             |  |
| 19                      |                                       | 43                  | FLENDER                            |  |
| 20                      | NALCO WATER                           | 44                  | SIEMENS                            |  |
| 21                      | PRO TECH USA                          | 45                  | SIEMENS LTD - LDA                  |  |
| 22                      | SHRIJEE PROCESS ENGINEERING WORKS     | 46                  | JOHNSON SCREENS – AQSEPTENCE GROUP |  |
| 23                      | YOKOGAWA AUSTRALIA                    | 47                  | SPROCKETS AUSTRALIA - TBA          |  |
| 24                      | FOSS PACIFIC                          | 48                  |                                    |  |
| 25                      | SEW-EURODRIVE                         | 49                  | ITECA SOCADEI - SILVERANNE         |  |
| 26                      | BUNDABERG WALKERS                     | 50                  |                                    |  |
| 27                      | RR PACIFIC PTY LTD                    | 51                  |                                    |  |